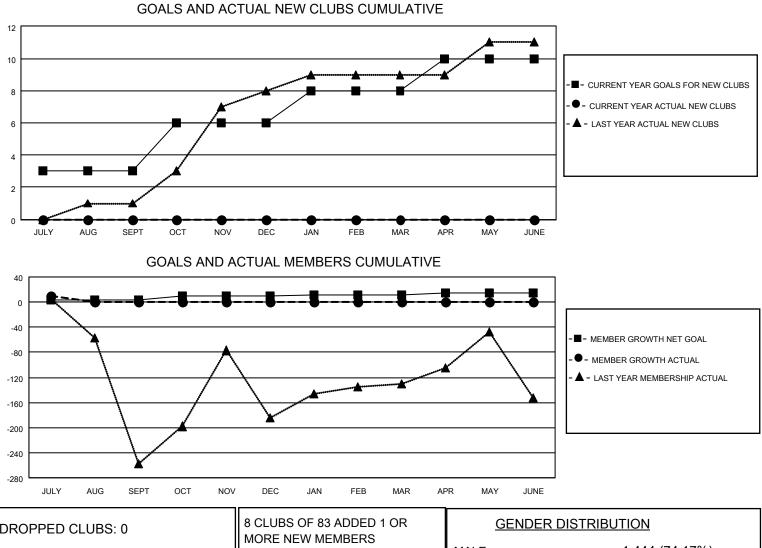

## LOCATION REP OF BANGLADESH

District 315B3

Results as of: 7/31/2022

| Clubs                 |               |           |               | Members               |                        |                         |                                                    |
|-----------------------|---------------|-----------|---------------|-----------------------|------------------------|-------------------------|----------------------------------------------------|
| RESULTS FOR 2022-2023 |               |           |               | RESULTS FOR 2022-2023 |                        |                         |                                                    |
| QUARTER               | NEW CLUB GOAL | NEW CLUBS | DROPPED CLUBS | QUARTER               | BER GROWTH NET<br>GOAL | MEMBER GROWTH<br>ACTUAL | DROPPED<br>MEMBERS ACTUAL<br>(including transfers) |
| JULY/AUG/SEPT         | 3             | 0         | 0             | JULY/AUG/SEPT         | 4                      | 14                      | 4                                                  |
| OCT/NOV/DEC           | 3             | 0         | 0             | OCT/NOV/DEC           | 5                      | 0                       | 0                                                  |
| JAN/FEB/MAR           | 2             | 0         | 0             | JAN/FEB/MAR           | 3                      | 0                       | 0                                                  |
| APR/MAY/JUNE          | 2             | 0         | 0             | APR/MAY/JUNE          | 3                      | 0                       | 0                                                  |

| DROPPED CLUBS: 0 |   |                           |                                     | 1,444 (74.17%) |  |
|------------------|---|---------------------------|-------------------------------------|----------------|--|
|                  |   |                           | FEMALE                              | 503 (25.83%)   |  |
| DROPPED MEMBERS  |   |                           | NON BINARY                          | 0 (0.00%)      |  |
| DECEASED         | 0 |                           | PREFER NOT TO ANSWER                | 0 (0.00%)      |  |
| CLUB CANCELLED   | 0 | CLICK HERE FOR CUMULATIVE | TOTAL FAMILY UNIT MEMBERS           | s 1,249        |  |
| OTHER            | 4 | MEMBERSHIP DATA           |                                     |                |  |
| TOTAL            | 4 |                           | FAMILY MEMBERS PAYING HALF DUES 724 |                |  |
|                  |   |                           |                                     |                |  |